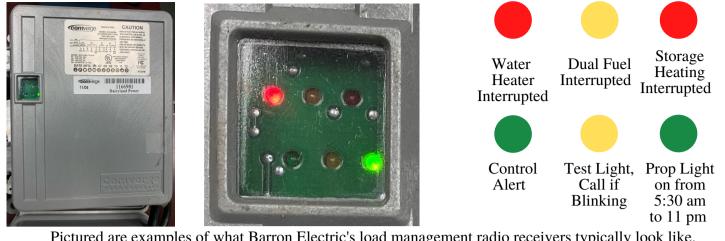

## LOAD MANAGEMENT

Pictured are examples of what Barron Electric's load management radio receivers typically look like. The receiver has a small window with lights that indicate the signals the radio is receiving. The graphic on the far right specifies what each light means.

Depending on installation circumstances, the positioning of your lights may vary.