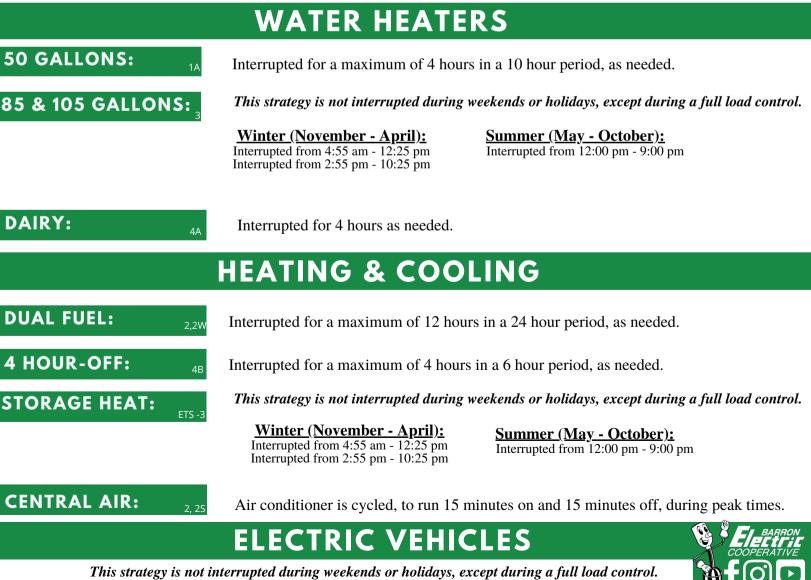

## **RADIO CONTROL STRATEGIES**

The radio receivers are controlled at the **approximate times** listed below. The strategies are subject to change depending on energy demands and weather conditions. Daily load status information can be found at barronelectric.com.

his strategy is not interrupted during weekends or holidays, except during a full load control Interrupted from 2 pm-9 pm.