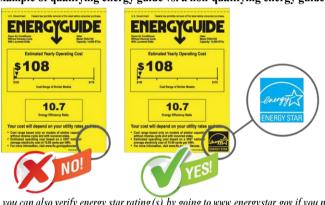

### Example of qualifying energy guide vs. a non-qualifying energy guide:

Note: you can also verify energy star rating (s) by going to www.energystar.gov if you no longer have the yellow energy guide or did not receive one